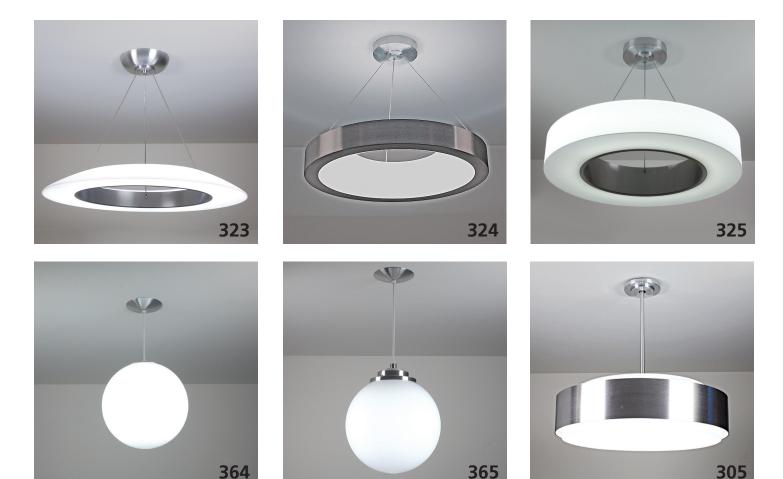

460 Roland Way 0akland, CA 94621 phone 510.357.0171 fax 510.357.3832

Borden Lighting introduces our new family of **"See Through Pendants"**, the 323, 324 and 325 shown below. These fixtures all provide glare-free up and down light made possible by flexible LEDs. All these fixtures use constant current LEDs with 0-10V integral drivers. We also are introducing the classic globe fixture updated for LEDs, both in a GU24 base LED A-lamp version and an array and driver version. The 305 pendant provides up and down light with arrays and 120/277 drivers and 0-10V dimming. Click an image below to go directly to the website and catalog page. We also have published a new **Product Selector** 